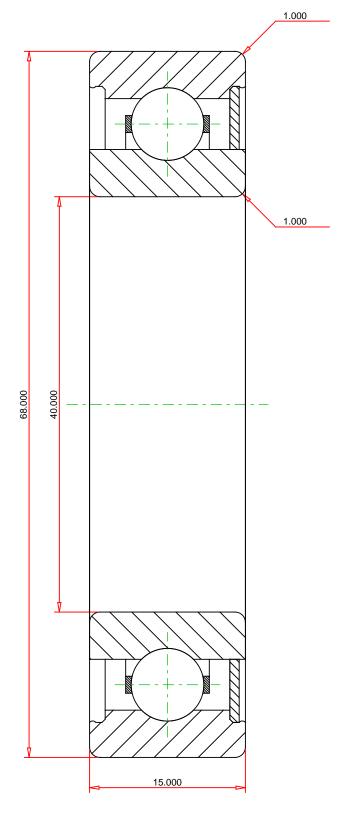

## <u>Specifications</u> | <u>Dimensions</u> | <u>Basic Load Ratings</u> | <u>Factors</u>

| Specifications - |                           |                  |  |  |
|------------------|---------------------------|------------------|--|--|
|                  | Clearance                 | C3               |  |  |
|                  | Clearance                 | CS               |  |  |
|                  | Bore Size d               | 40.000 mm        |  |  |
|                  | Features                  | One Contact Seal |  |  |
|                  | Bearing Type              | Standard DGBB    |  |  |
|                  | Weight                    | 0.190 Kg         |  |  |
|                  | Manufacturing Part Number | 6008RSC3         |  |  |

| Dimensions        |           | _ |
|-------------------|-----------|---|
| utside Diameter D | 68.000 mm |   |

| Outside Ring Width B | 15.000 mm |
|----------------------|-----------|
| Radius Rs min        | 1.000 mm  |